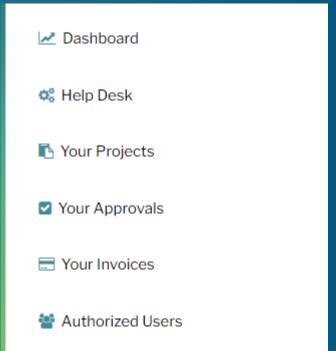

#### What Can You Do in the Portal?

- Help Desk
  - Create tickets for changes to your website or email
  - View ticket status
- Account settings (email address and password update)
- Dashboard
  - View contact information, Services and Subscriptions
- Projects
  - View your current projects and proposal.
- Approvals
  - Mark approvals and provide feedback on current projects.
- Invoices
  - See your open and paid invoices
  - Set up convenient Auto Payments
- Remove Authorized Users

Dashboard

C Help Desk

Your Projects

Your Approvals

Tour Invoices

Mark Authorized Users

Chroma Client

Address