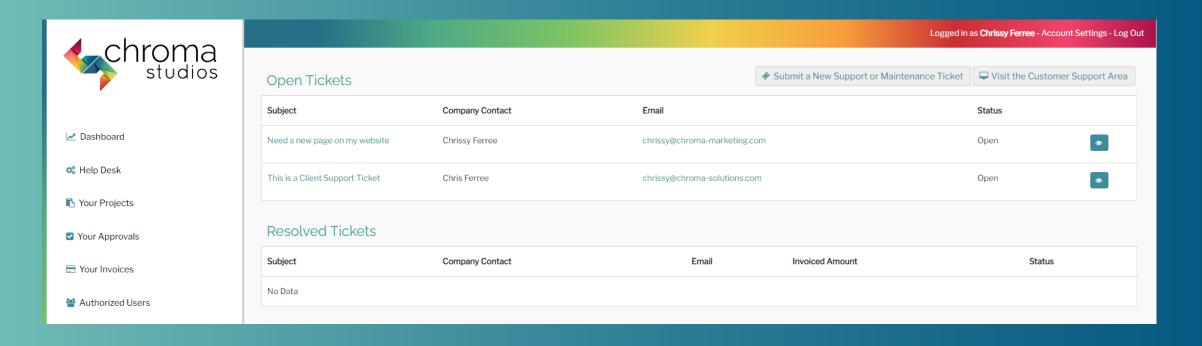

### View Tickets in Help Desk

- Go to the Help Desk
- Dashboard displays Open Tickets and Resolved Tickets
- Click a ticket to see details.

### Enter Tickets in Help Desk

- Go to the Help Desk
- Click Submit a New Support or Maintenance Ticket