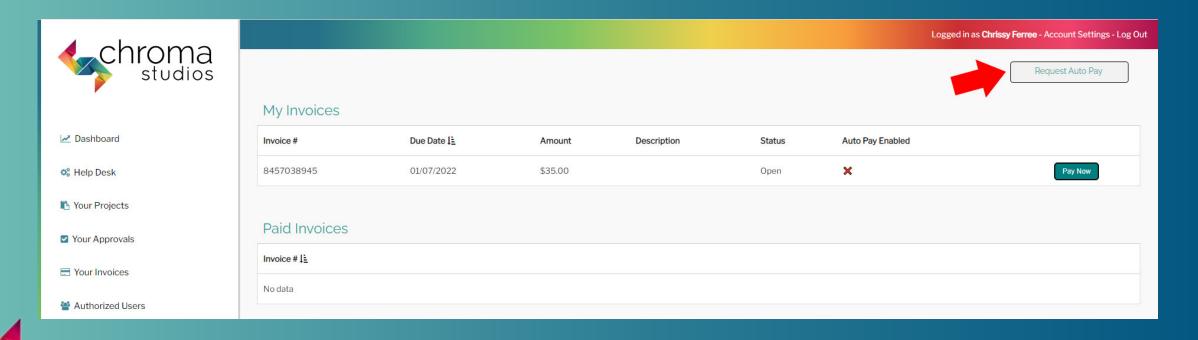

#### Invoices

View your open and unpaid invoices.

NOTE: Use the button in the top corner to Request Auto Pay.

If we have your CC on file, invoices will be automatically charged. If we don't have your card on file, you'll receive an email with a link to enter the information.