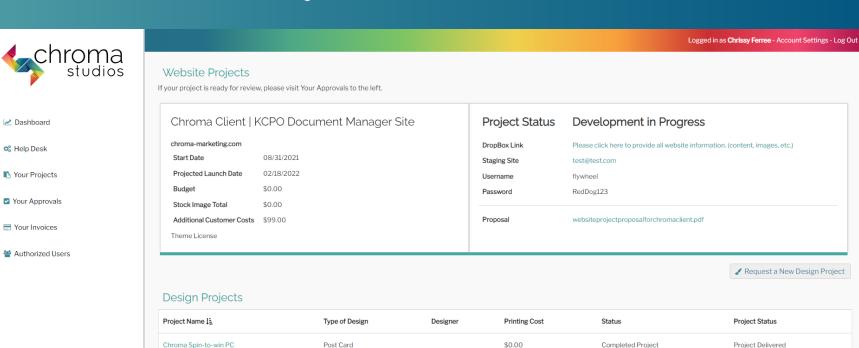

### View Projects

- Go to My Projects to see a list of Current Projects
- See
  - List of projects
  - Start and Launch Dates
  - Budget
  - Additional costs
  - Status
  - Dropbox link
  - Staging site info
  - Link to proposal