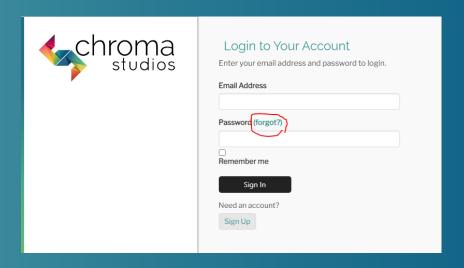

Enter the email address associated with the login and Submit. We'll send a password reset link to your email