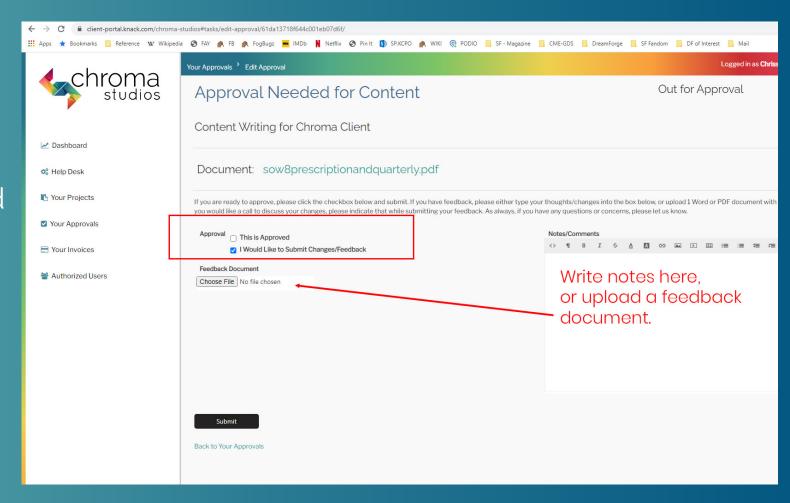

### Approvals

- Click the Complete Approval or Submit Feedback Button
- View the project (document or website) and collect your feedback.
- Click the approval or feedback checkbox.
- Provide your notes or upload your Feedback document.
- Click the Submit button