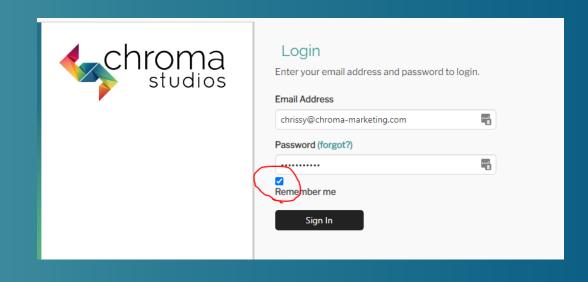

Enter your email address and password.

Click Remember me to stay logged in after you close the window.

NOTE: Even if you choose "Remember me", you will sometimes need to login again.

If you don't know your password, click the "forgot" link.