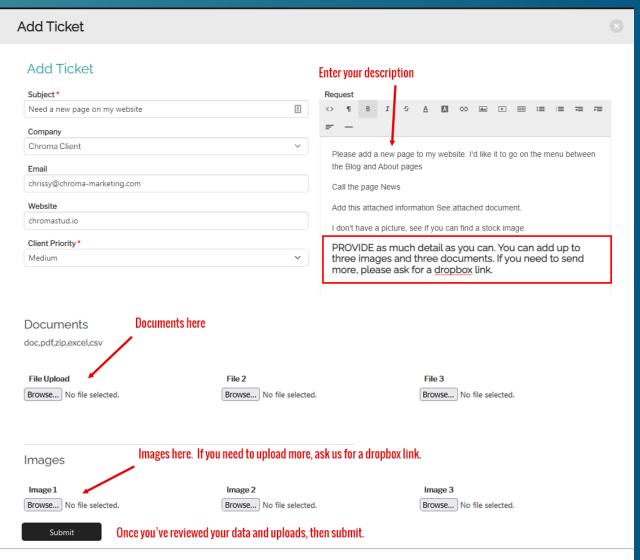

### Enter Tickets in Help Desk

- Complete the information
  - Provide a descriptive subject
  - Choose your company (most people only have 1 company)
  - Enter your email
  - Enter the website URL
  - Thorough describe your request.
  - Attached your images or files.
    - NOTE there are 3 upload positions for images and 3 for files.
    - Zipped files are counted as files even if they contain images.
  - If you have more files, request a Dropbox link.
- Click Submit