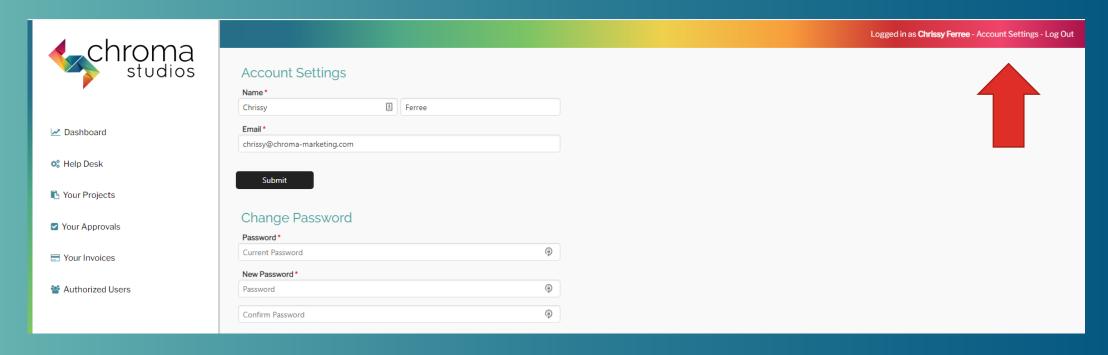

#### Account Settings

#### Accessible from Portal Action Bar

#### Change email address Change Password