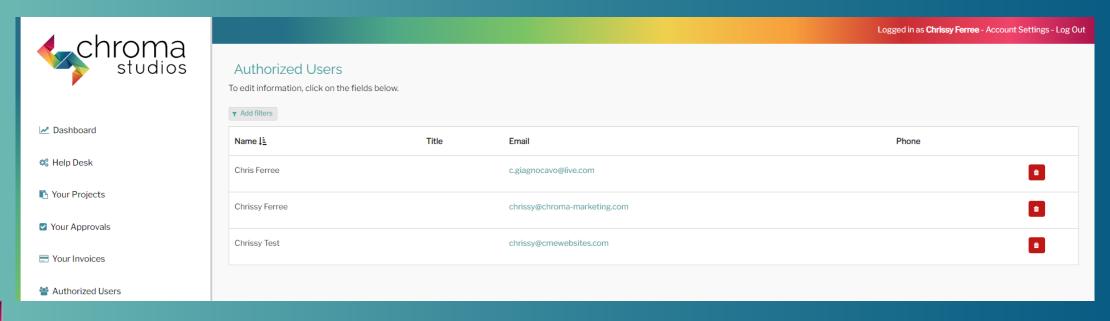

#### **Authorized Users**

- View authorized users on your account
- Use the Delete icon to remove users that are no longer at your company.
- If you want to add a new user, provide us a name and email address and we'll send an invitation.