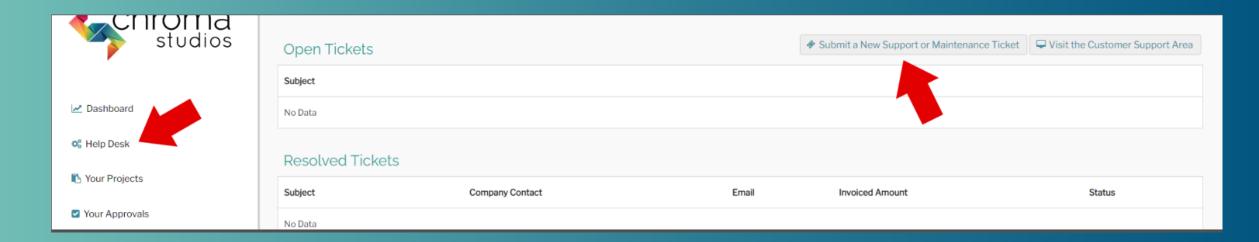

### Enter Tickets in Help Desk

- Go to the Help Desk
- Click Submit a New Support or Maintenance Ticket