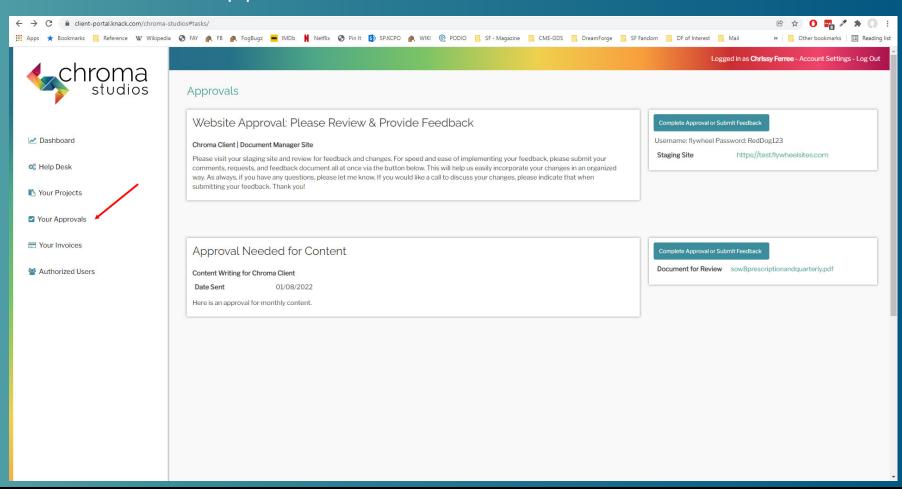

### View Your Approvals

- Go to My Approvals to see a list of Approvals
- Click on a project to see details

### Approvals

- Click the Complete Approval or Submit Feedback Button
- View the project (document or website) and collect your feedback.
- Click the approval or feedback checkbox.
- Provide your notes or upload your Feedback document.
- Click the Submit button